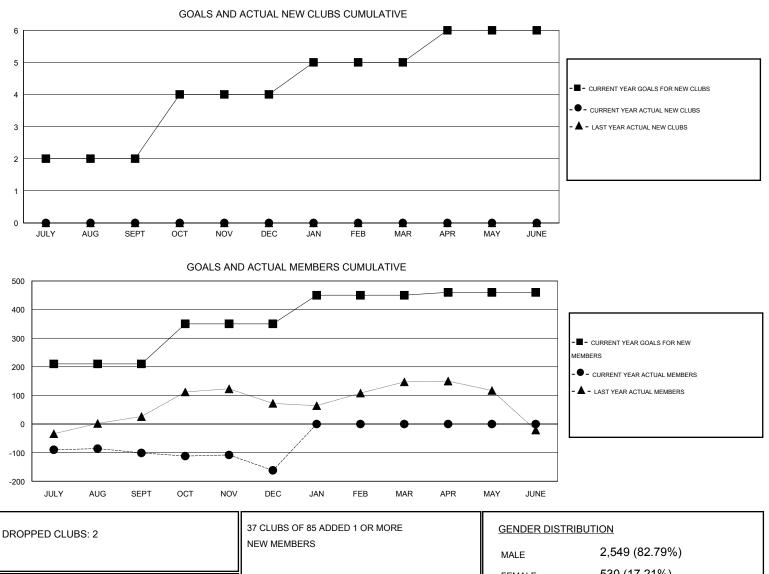

## Mahesh Pasqual GMT:

 $\mathsf{GMT} \; \mathsf{CA} \; \mathbf{6}$ Clubs Members RESULTS FOR 2016-2017 RESULTS FOR 2016-2017 NEW CLUB NEW CLUBS DROPPED NET NEW MEMBER CHARTER AND DROPPED NET QUARTER QUARTER GOAL CLUBS GAIN/LOSS GOAL NEW MEMBERS MEMBERS GAIN/LOSS ADDED 2 0 0 0 210 67 168 -101 JULY/AUG/SEPT JULY/AUG/SEPT 2 0 2 -2 140 55 116 -61 OCT/NOV/DEC OCT/NOV/DEC 0 0 0 100 0 0 1 0 JAN/FEB/MAR JAN/FEB/MAR 0 0 0 10 0 0 0 1 APR/MAY/JUNE APR/MAY/JUNE